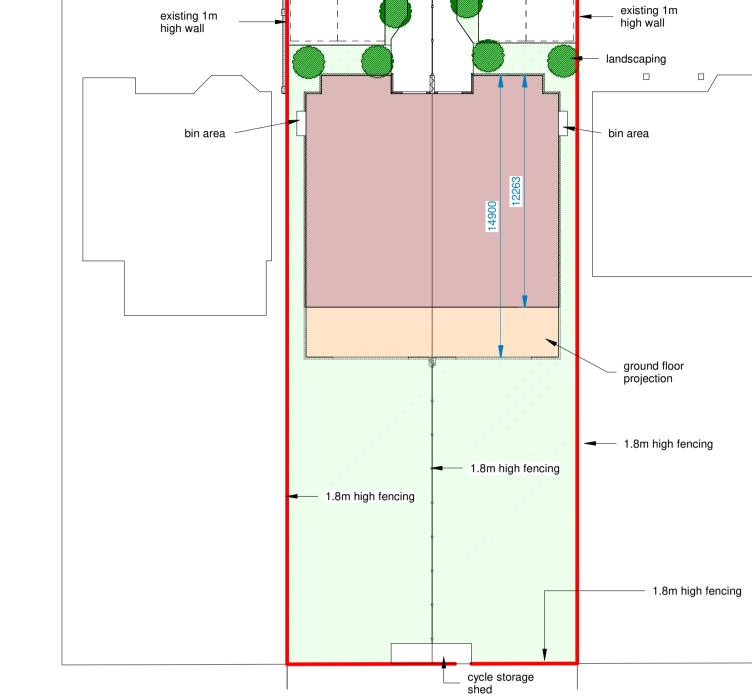

new crossover

Existing Site
1:200

Proposed Site 1:200

Architectural Designers Planning / Building Consultants

22 Hullbridge Road Rayleigh Essex SS6 9NZ Tel 01268 655700 www.dkbuildingdesigns.co.uk

DRG NO 3639-06 Sheet 3 of 3 rev C Date May 2020 A1 size